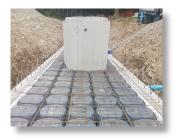

## FEATURES

- Incorporated pre-treatment chamber
- Can be designed as a watertight system
- Applications for pavements or green space
- Time tested cast-in-place forming technology with millions of sq.ft. of tanks installed
- CUPOLEX® concrete forming manufactured to ISO 9001:2015 high quality standards
- Complete construction documents with stamped and sealed design drawings provided by CUPOLEX® licenced PEs

#### ADVANTAGES

- High load-bearing concrete designed structures that can exceed HS-20-44 full truck load plus impact
- Custom designed to any layout and depths from 8" (200mm) to 96" (2,500mm)
- Streamlined installation supporting required work loads
- Sand can easily be loaded from above by loader or conveyor.
- Suitable in minimum or no cover applications
- More cost-effective than plastic, pipe and precast tanks
- Modular, quick and easy installation of formwork
- Maximum storage volume up to 98% void space without sand
- Allows for inlet/outlet pipes and cleanout/observation ports installed at any location
- Saves space and money with no constraints from groundwater