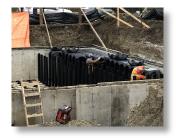

## FEATURES

- Incorporated pre-treatment chamber
- Can be designed as a watertight system
- Applications for pavements or green space
- Time tested cast-in-place forming technology with millions of sq.ft. of tanks installed
- CUPOLEX® concrete forming manufactured to ISO 9001:2015 high quality standards
- Complete construction documents with stamped and sealed design drawings provided by CUPOLEX® licenced PEs

#### ADVANTAGES

- High load-bearing concrete designed structures that can exceed HS-20-44 full truck load plus impact
- Custom designed to any layout and depths from 8" (200mm) to 96" (2,500mm)
- Streamlined installation supporting required work loads
- Sand can easily be loaded from above by loader or conveyor.
- Suitable in minimum or no cover applications
- More cost-effective than plastic, pipe and precast tanks
- Modular, quick and easy installation of formwork
- Maximum storage volume up to 98% void space without sand
- Allows for inlet/outlet pipes and cleanout/observation ports installed at any location
- Saves space and money with no constraints from groundwater