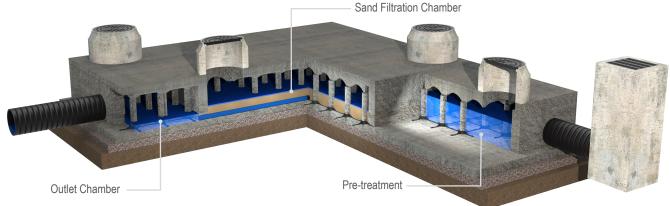

### OVERVIEW

CUPOLEX® cast-in-place concrete stormwater treatment structures and pavements are designed with an integrated sand filter as a standalone system. Sand filters are proven technology that effectively remove pollutants from stormwater runoff after construction has been completed on a given site.

Treatment tanks are typically designed as a triple-chambered structure. The first chamber is designed as an isolator row and serves to pre-treat the stormwater by allowing larger sediments to settle out and trapping some floatables. The second chamber contains a filter bed comprised of sand, or other filter media, that will filter out finer particles and other pollutants to provide cleaned water prior to discharge to a third chamber. The third chamber is a clear well chamber for retaining the volume of water prior to discharging.