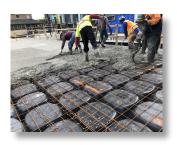

## **OVERVIEW**

We provide value engineering and cost-effective structural design solutions for replacing expensive and time -consuming engineering of structural fill required to support slab-on-grades. Sites with poor soil may be subject to an expensive haul-off and/or expensive import of material. Our solution involves removal of poor quality soil to lower the site and support a raised slab-on-grade.

## **FEATURES**

- Void depths are available in any size and can be cut to size on site.
- Manufactured to ISO 9001:2015 high quality standards
- Complete construction documents with stamped and sealed design drawings provided by CUPOLEX® licenced PEs
- Forms around foundation structures (walls, pile caps, grade beams etc.)

## **ADVANTAGES**

- Cheaper than importing fill material
- Quick and simple to install
- Tailored to any type of site requirements
- Lowers building costs
- Reduces the cycle time of building
- Creates a crawl space for utilities
- Maximum control of concrete curing
- Provides a higher quality floor surface
- Contributes to GREEN or LEED certified building