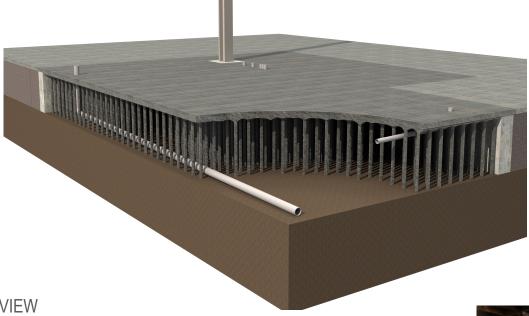

## **OVERVIEW**

We provide value engineering and cost-effective structural design solutions for replacing expensive and time -consuming engineering of structural fill required to support slab-on-grades. Sites with poor soil may be subject to an expensive haul-off and/or expensive import of material. Our solution involves removal of poor quality soil to lower the site and support a raised slab-on-grade.

## **FEATURES**

- Void depths are available in any size and can be cut to size on site.
- Manufactured to ISO 9001:2015 high quality standards
- Complete construction documents with stamped and sealed design drawings provided by CUPOLEX® licenced PEs
- Forms around foundation structures (walls, pile caps, grade beams etc.)

## **ADVANTAGES**

- Cheaper than importing fill material
- Quick and simple to install
- Tailored to any type of site requirements
- Lowers building costs
- Reduces the cycle time of building
- Creates a crawl space for utilities
- Maximum control of concrete curing
- Provides a higher quality floor surface
- Contributes to GREEN or LEED certified building