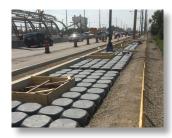

## CUPOLEX® CONCRETE FORMING ROADWAYS

## **OVERVIEW**

We design CUPOLEX® concrete cast-in-place soil cell pavements as a green infrastructure facility between carriageways. CUPOLEX® soil cell pavements can be designed with varying depths and slopes and are available up to 2.0m (7ft) in depth. Our pavements are non load-bearing on the planting soil providing superior growing conditions for trees as well as structural integrity of the pavement.

## **FEATURES**

- Designed to support any vehicular traffic loading
- Finished pavement is supported by concrete not plastic
- Trees do not compromise or damage the structural integrity of the paved surfaces
- Urban trees can grow and thrive in their urban setting
- Flexible for any dimension on plan or depth and can be easily installed around new or existing trees, underground utilities, and pavement penetrations
- Can be designed with integrated stormwater capture, retention, infiltration, and treatment process as a stand-alone system.