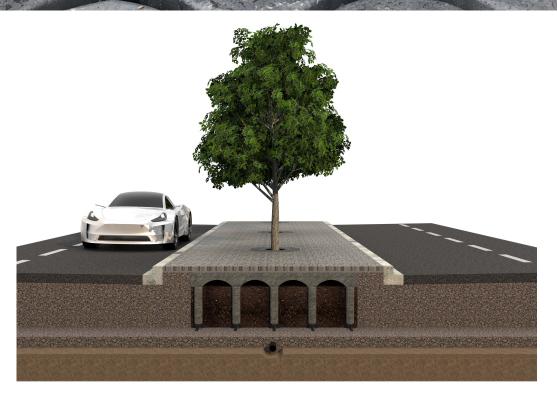

## CUPOLEX® CONCRETE FORMING ROADWAYS

## **OVERVIEW**

We design CUPOLEX® concrete cast-in-place soil cell pavements as a green infrastructure facility between carriageways. CUPOLEX® soil cell pavements can be designed with varying depths and slopes and are available up to 2.0m (7ft) in depth. Our pavements are non load-bearing on the planting soil providing superior growing conditions for trees as well as structural integrity of the pavement.

## **FEATURES**

- Designed to support any vehicular traffic loading
- Finished pavement is supported by concrete not plastic
- Trees do not compromise or damage the structural integrity of the paved surfaces
- Urban trees can grow and thrive in their urban setting
- Flexible for any dimension on plan or depth and can be easily installed around new or existing trees, underground utilities, and pavement penetrations
- Can be designed with integrated stormwater capture, retention, infiltration, and treatment process as a stand-alone system.