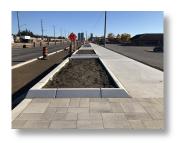

## CUPOLEX® CONCRETE FORMING ROADWAYS

## **OVERVIEW**

We design CUPOLEX® concrete cast-in-place soil cell pavements as a green infrastructure facility between carriageways. CUPOLEX® soil cell pavements can be designed with varying depths and slopes and are available up to 2.0m (7ft) in depth. Our pavements are non load-bearing on the planting soil providing superior growing conditions for trees as well as structural integrity of the pavement.

## **FEATURES**

- Designed to support any vehicular traffic loading
- Finished pavement is supported by concrete not plastic
- Trees do not compromise or damage the structural integrity of the paved surfaces
- Urban trees can grow and thrive in their urban setting
- Flexible for any dimension on plan or depth and can be easily installed around new or existing trees, underground utilities, and pavement penetrations
- Can be designed with integrated stormwater capture, retention, infiltration, and treatment process as a stand-alone system.