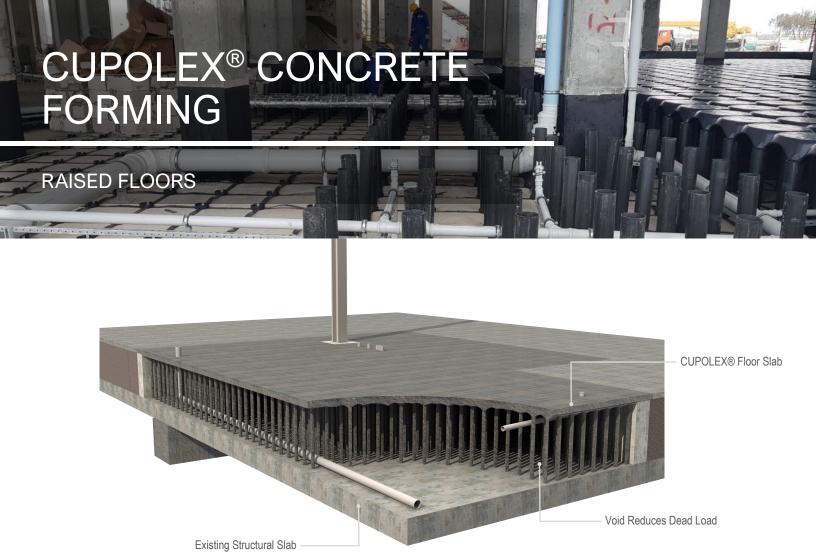

## **OVERVIEW**

CUPOEX® provides value engineering and cost-effective structural design solutions for replacing expensive and time-consuming foam insulation and EPS blocks typically used for creating floating concrete slabs when weight limit is a factor on supporting structural concrete deck slabs. CUPOLEX® concrete raised floors are designed to reduce the "dead load" on top of structural decks and eliminates the need for costly design analysis and construction methods associated with higher strength, load bearing structures.