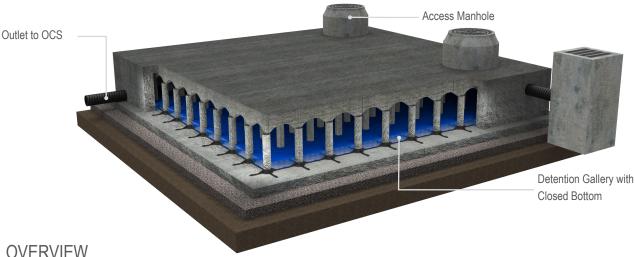

## CUPOLEX® CONCRETE FORMING DETENTION CHAMBER SYSTEMS

CUPOLEX® cast-in-place concrete detention structures provide cost-effective solutions for site applications where stormwater needs to be detained and allowed to discharge at a controlled rate.

Our detention structures are designed for superior performance and the structurally efficient cast-in-place concrete design allows for maximization of developable land by allowing detention to be placed efficiently and easily under parking lots and roadways with deep cover or no cover at all, as well as in non-traffic areas.

## **FEATURES**

- Can incorporate baffles for quality control benefits
- Can be designed as a watertight system
- Applications for pavements or green space
- Time tested cast-in-place forming technology with millions of sq.ft. of tanks installed
- CUPOLEX® concrete forming manufactured to ISO 9001:2015 high quality standards
- Complete construction documents with stamped and sealed design drawings provided by CUPOLEX® licenced PEs

## **ADVANTAGES**

- High load-bearing concrete designed structures that can exceed HS-20-44 full truck load plus impact
- Custom designed to any layout and depths from 8" (200mm) to 96" (2,500mm)
- Streamlined installation supporting required work loads
- Suitable in minimum or no cover applications
- More cost-effective than plastic, pipe and precast tanks
- Modular, quick and easy installation of formwork
- Maximum storage volume up to 98% void space
- Allows for inlet/outlet pipes and cleanout/observation ports installed at any location
- Saves space and money with no constraints from groundwater